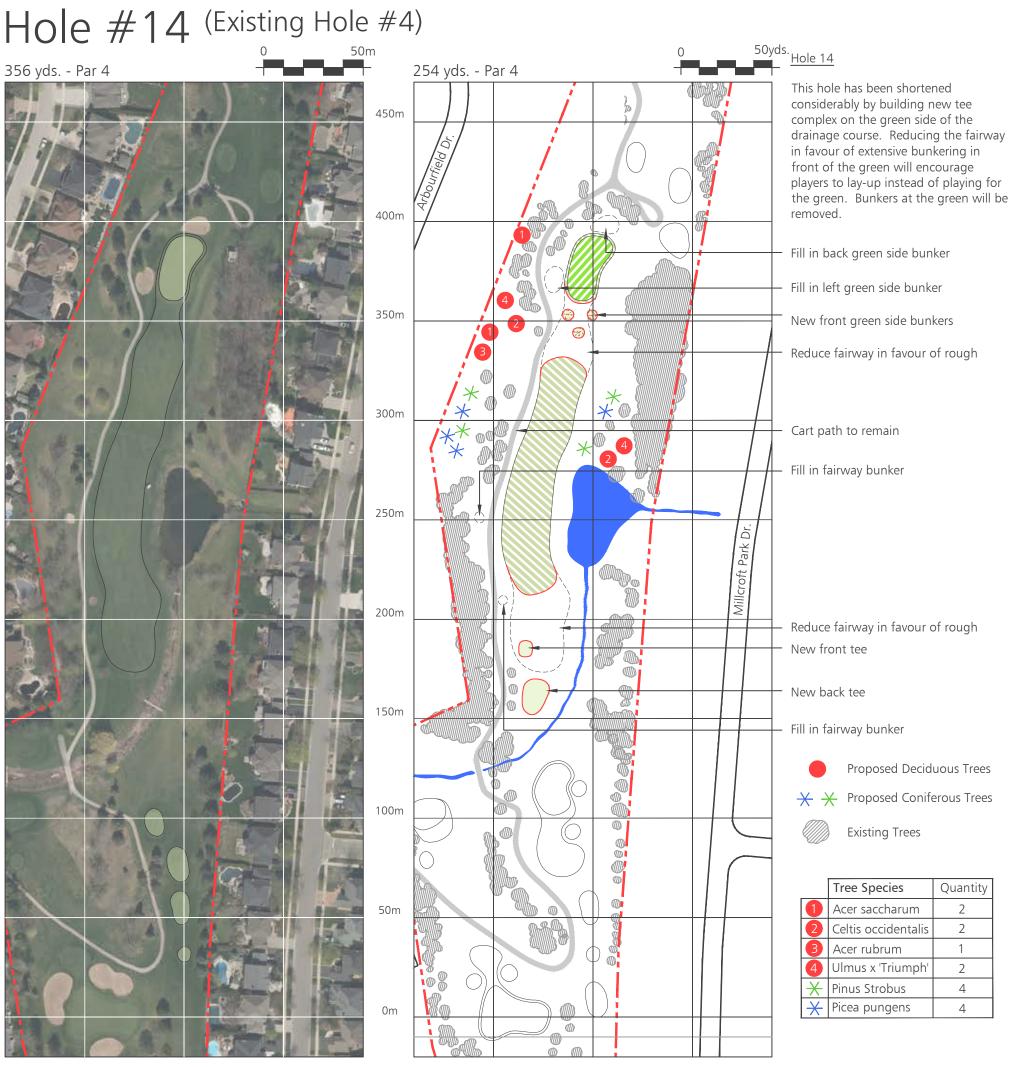

Conditions

# Millcroft Golf Club



Project No: BTi-1415 Date: May 14, 2020 Scale: As Shown



Landscape Architecture I Site Design

 Suite 300
 Tel:
 (905) 453-9398

 8501 Mississauga Road
 Fax:
 (905) 453-9376

 Brampton Ontario
 L6Y 5G8
 email:
 tba@bakerturner.co





#### **Existing Conditions**



Proposed Conditions

# Millcroft Golf Club



Project No:BTi-1415Date:May 14, 2020Scale:As Shown



Suite 300 8501 Miss Brampton

Tel: (905) 453-9398 Fax: (905) 453-9376



Proposed Conditions



#### Existing Conditions



Proposed Conditions

# Millcroft Golf Club



Project No:BTi-1415Date:May 14, 2020Scale:As Shown



Landscape Architecture I Site Design

 Suite 300
 Tel: (905) 453-9398

 8501 Mississauga Road
 Fax: (905) 453-9376

 Brampton Ontario L6Y 5G8
 email: tba@bakerturner.co



**Existing Conditions** 

Proposed Conditions





Proposed Conditions

# Millcroft Golf Club



Project No: BTi-1415 May 14, 2020 Date: Scale: As Shown



Suite 300 8501 Mis Bramptor

Tel: (905) 453-939 Fax: (905) 453-937





#### Existing Conditions



Proposed Conditions

# Millcroft Golf Club



Project No:BTi-1415Date:May 14, 2020Scale:As Shown



Suite 300 8501 Mis Bramptor

Tel: (905) 453-9398 Fax: (905) 453-9376







Proposed Conditions

# Millcroft Golf Club



Project No:BTi-1415Date:May 14, 2020Scale:As Shown



Landscape Architecture | Site Design

300 Tel: (905) 453-9398 Wississauga Road Fax: (905) 453-9376 ton Ontario L6Y 5G8 email: tba@bakerturner.cor





#### **Existing Conditions**



Proposed Conditions

# Millcroft Golf Club



Project No: BTi-1415 May 14, 2020 Dat