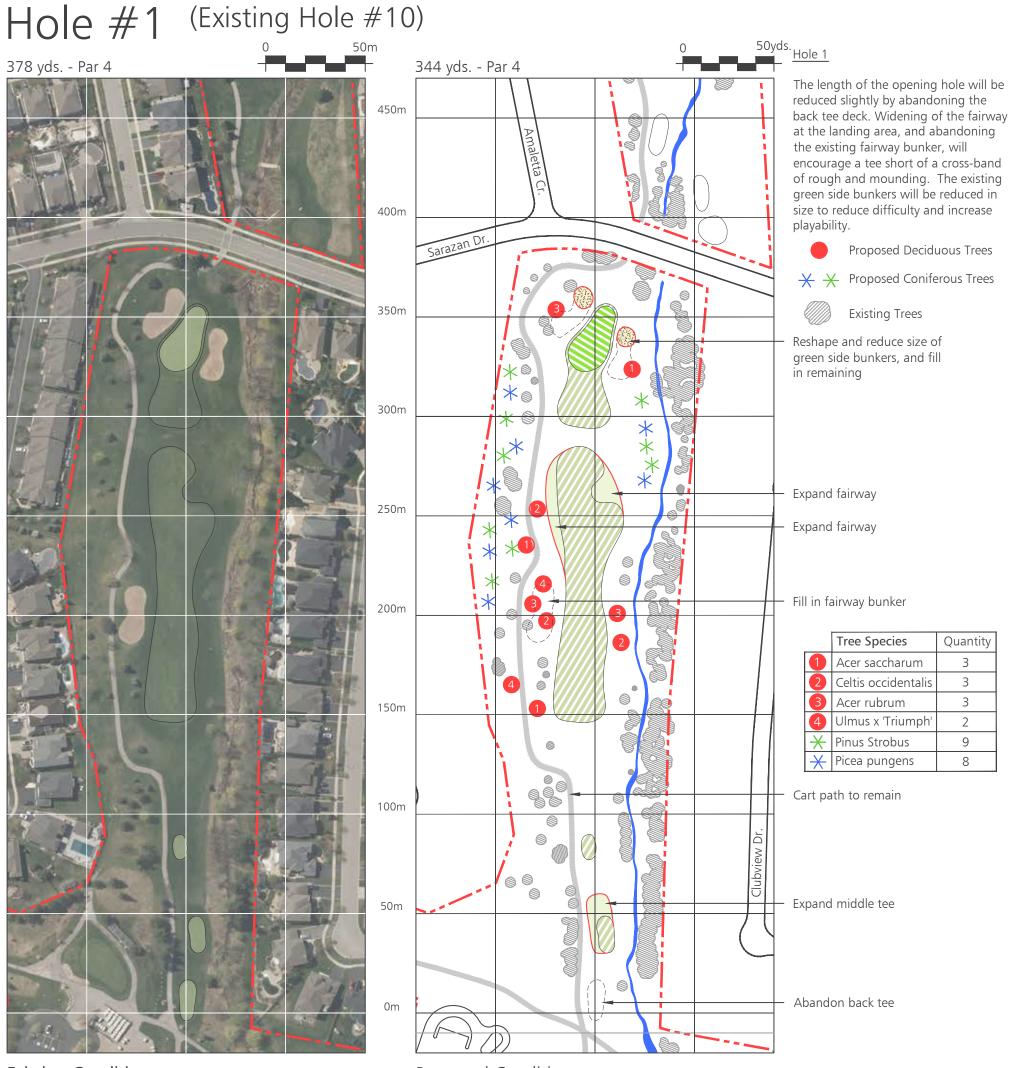

Proposed Conditions

#### **Existing Conditions**

Proposed Conditions

## Millcroft Golf Club

Project No: BTi-1415 Date: May 14, 2020 Scale: As Shown

Landscape Architecture | Site Design

Suite 300 Tel: (905) 453-9398 3501 Mississauga Road Fax: (905) 453-9376 3rampton Ontario L6Y 5G8 email: tba@bakerturner.co