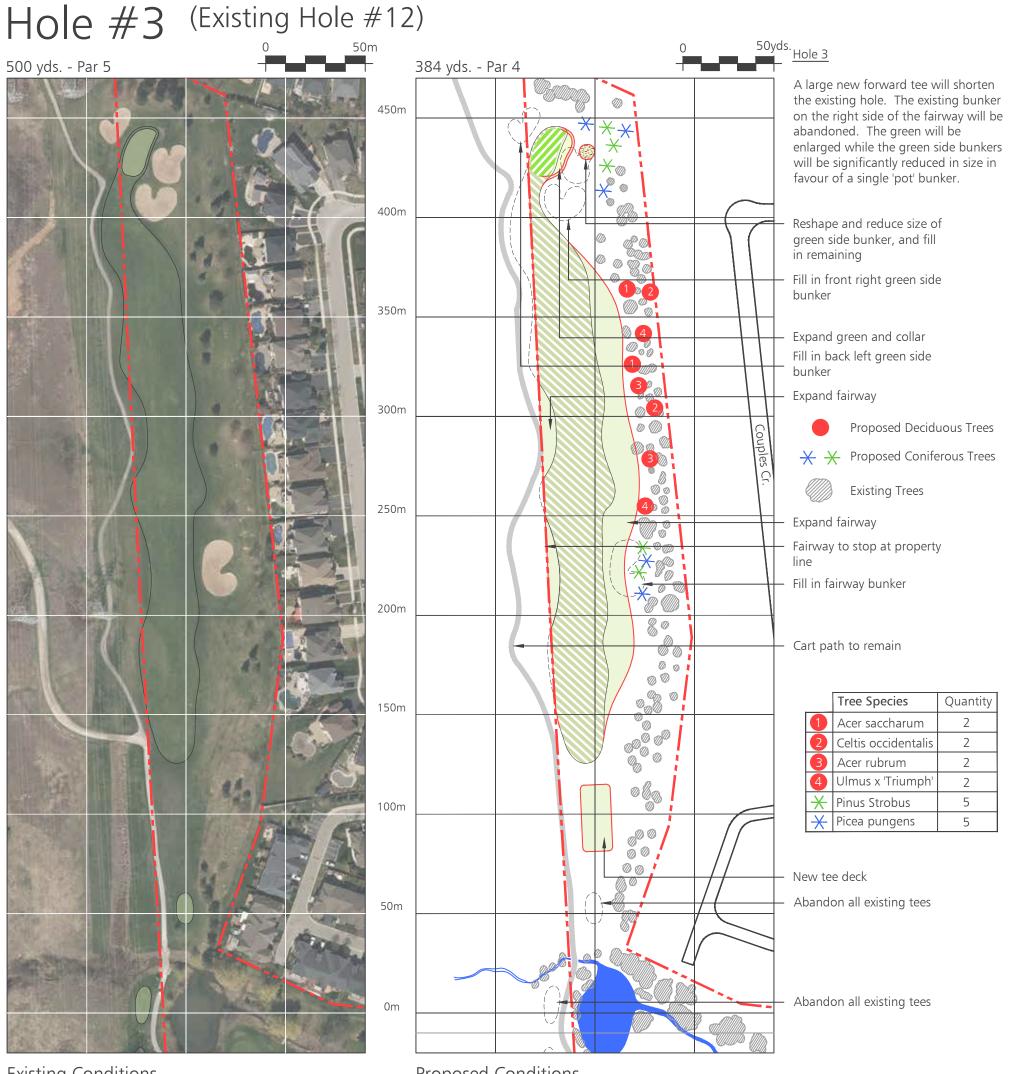

136 | 1652         | 3942            |
| F | ront     | 92  | 302 | 118 | 105 | 235 | 131 | 122 | 219 | 114 | 1438         | 3304            |
| P | Par      | 3   | 4   | 3   | 3   | 4   | 3   | 3   | 4   | 3   | 30           | 62              |







Proposed Conditions



#### **Existing Conditions**



Proposed Conditions

## Millcroft Golf Club



Project No: BTi-1415 Date: May 14, 2020 Scale: As Shown



Landscape Architecture | Site Design

Suite 300 Tel: (905) 453-9398 3501 Mississauga Road Fax: (905) 453-9376 3rampton Ontario L6Y 5G8 email: tba@bakerturner.co





#### Existing Conditions



Proposed Conditions

# Millcroft Golf Club



Project No:BTi-1415Date:May 14, 2020Scale:As Shown



Tel: (905) 453-939 Fax: (905) 453-937 Suite 300 8501 Mis Bramptor uga Road tario L6Y 5G8



Proposed Conditions



#### **Existing Conditions**



Proposed Conditions

# Millcroft Golf Club



Project No: BTi-1415 Date: May 14, 2020 Scale: As Shown



Landscape Architecture | Site Design

Suite 300 Tel: (905) 453-9398 8501 Mississauga Road Fax: (905) 453-9376 Bramoton Ontario L6Y 5G8 email: tba@bakerturner.com

115



**Existing Conditions** 





Proposed Conditions

# Millcroft Golf Club



Project No: BTi-1415 May 14, 2020 As Shown Date: Scale:



Suite 300 3501 Mis

Tel: (905) 453-939 Fax: (905) 453-933



**Proposed Conditions** 



#### Existing Conditions



Proposed Conditions

# Millcroft Golf Club



Project No:BTi-1415Date:May 14, 2020Scale:As Shown



Tel: (905) 453-939 Fax: (905) 453-937 tba@bakerturner.c Suite 300 8501 Mis Bramptor





#### **Existing Conditions*