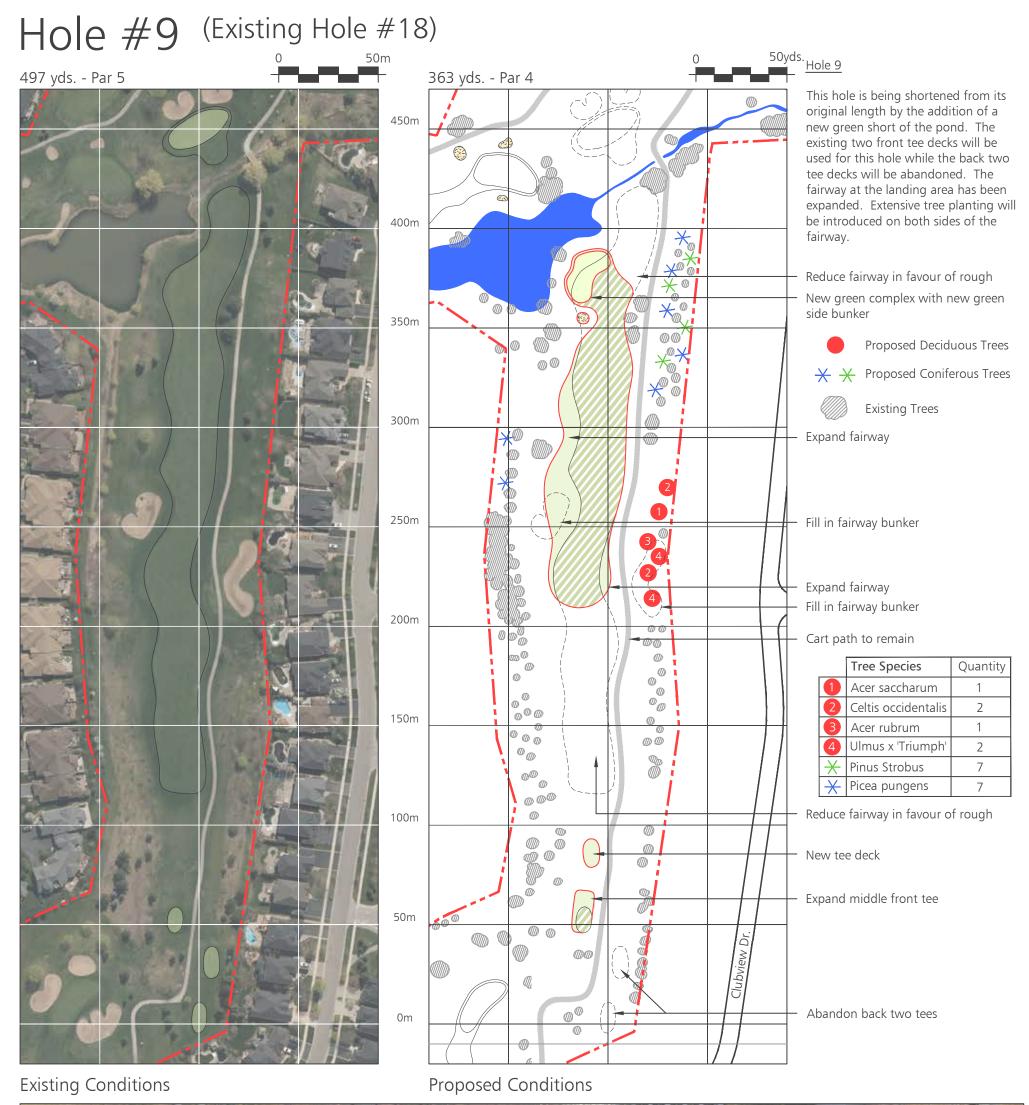

: BTi-1415 Date: May 14, 2020 Scale: As Shown



andscape Architecture I Site Design

 Suite 300
 Tel:
 (905)
 453-9393

 8501 Mississauga Road
 Fax:
 (905)
 453-9373

 Brampton Ontario
 L6Y 5G8
 email:
 tba@bakerturner.cc





#### **Existing Conditions**



Proposed Conditions

### Millcroft Golf Club



Project No: BTi-1415 Date: May 14, 2020 Scale: As Shown



Landscape Architecture I Site Design

 Suite 300
 Tel: (905) 453-9398

 8501 Mississauga Road
 Fax: (905) 453-9376

 Brampton Ontario L6Y 5G8
 email: tba@bakerturner.co



IN HE



#### **Existing Conditions**



Proposed Conditions

# Millcroft Golf Club



Project No: BTi-1415 May 14, 2020 As Shown Date: Scale:



Suite 300 8501 Mississauga Road Brampton Ontario L6Y 5G8 Tel: (905) 453-939 Fax: (905) 453-937 tba@bakerturner.co





#### **Existing Conditions**



Proposed Conditions

# Millcroft Golf Club



Project No: BTi-1415 Date: May 14, 2020 Scale: As Shown



andscape Architecture | Site Design

Suite 300 3501 Mis Tel: (905) 453-9398 auga Road Fax: (905) 453-9376 ptario L6X 568 email: tha@bakerturer.co





#### **Existing Conditions**



Proposed Conditions

# Millcroft Golf Club



Project No: BTi-1415 May 14, 2020 Date: As Shown Scale:



Suite 300 8501 Mississauga Road Rrampton Ontario L6Y 5 Tel: (905) 453-9398 Fax: (905) 453-9370







Proposed Conditions

# Millcroft Golf Club



Project No: BTi-1415 Date: May 14, 2020 Scale: As Shown



Landscape Architecture I Site Design

 Suite 300
 Tel:
 (905) 453-9398

 8501 Mississauga Road
 Fax:
 (905) 453-9376

 Brampton Ontario
 L6Y 5G8
 email:
 tba@bakert