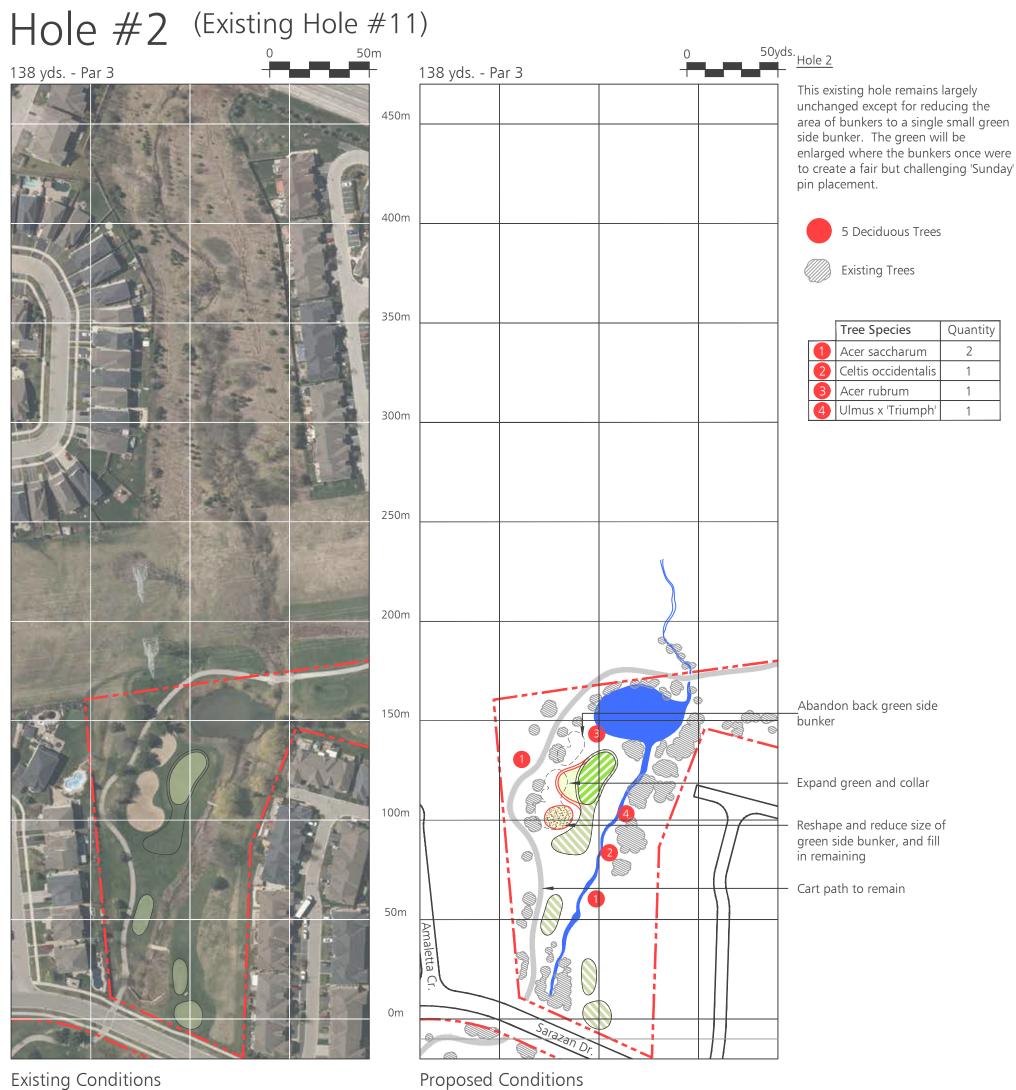

| 16  | 17  | 18  | ln<br>(yds.) | Total<br>(yds.) |
|---|----------|-----|-----|-----|-----|-----|-----|-----|-----|-----|--------------|-----------------|
| Е | Back     | 157 | 320 | 126 | 127 | 254 | 146 | 148 | 238 | 136 | 1652         | 3942            |
| F | ront     | 92  | 302 | 118 | 105 | 235 | 131 | 122 | 219 | 114 | 1438         | 3304            |
| P | Par      | 3   | 4   | 3   | 3   | 4   | 3   | 3   | 4   | 3   | 30           | 62              |







Proposed Conditions



#### **Existing Conditions**



Proposed Conditions

## Millcroft Golf Club



Project No: BTi-1415 Date: May 14, 2020 Scale: As Shown



Landscape Architecture | Site Design

Suite 300 Tel: (905) 453-9398 3501 Mississauga Road Fax: (905) 453-9376 3rampton Ontario L6Y 5G8 email: tba@bakerturner.co





#### Existing Conditions



Proposed Conditions

# Millcroft Golf Club



Project No:BTi-1415Date:May 14, 2020Scale:As Shown



Tel: (905) 453-939 Fax: (905) 453-937 Suite 300 8501 Mis Bramptor uga Road tario L6Y 5G8



Proposed Conditions



#### **Existing Conditions**



Proposed Conditions

# Millcroft Golf Club



Project No: BTi-1415 Date: May 14, 2020 Scale: As Shown



Landscape Architecture | Site Design

Suite 300 Tel: (905) 453-9398 8501 Mississauga Road Fax: (905) 453-9376 Bramoton Ontario L6Y 5G8 email: tba@bakerturner.com

115



**Existing Conditions** 





Proposed Conditions

# Millcroft Golf Club



Project No: BTi-1415 May 14, 2020 As Shown Date: Scale:



Suite 300 3501 Mis

Tel: (905) 453-939 Fax: (905) 453-933



**Proposed Conditions** 



#### Existing Conditio