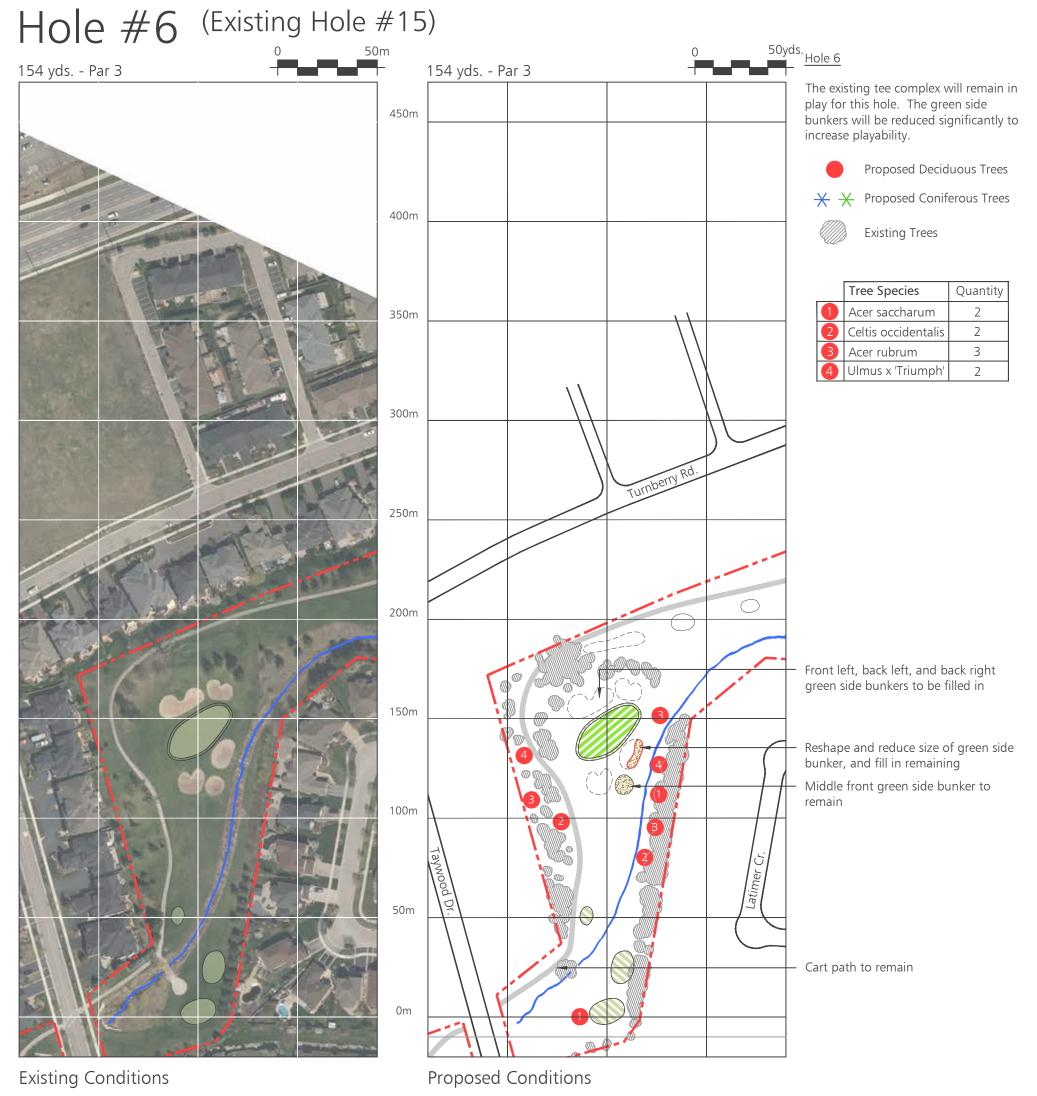

# Proposed Golf Course Plan.

#### **Back Nine**

| Т | -<br>ees | 10  | 11  | 12  | 13  | 14  | 15  | 16  | 17  | 18  | ln<br>(yds.) | Total<br>(yds.) |
|---|----------|-----|-----|-----|-----|-----|-----|-----|-----|-----|--------------|-----------------|
| Е | Back     | 157 | 320 | 126 | 127 | 254 | 146 | 148 | 238 | 136 | 1652         | 3942            |
| F | ront     | 92  | 302 | 118 | 105 | 235 | 131 | 122 | 219 | 114 | 1438         | 3304            |
| P | Par      | 3   | 4   | 3   | 3   | 4   | 3   | 3   | 4   | 3   | 30           | 62              |