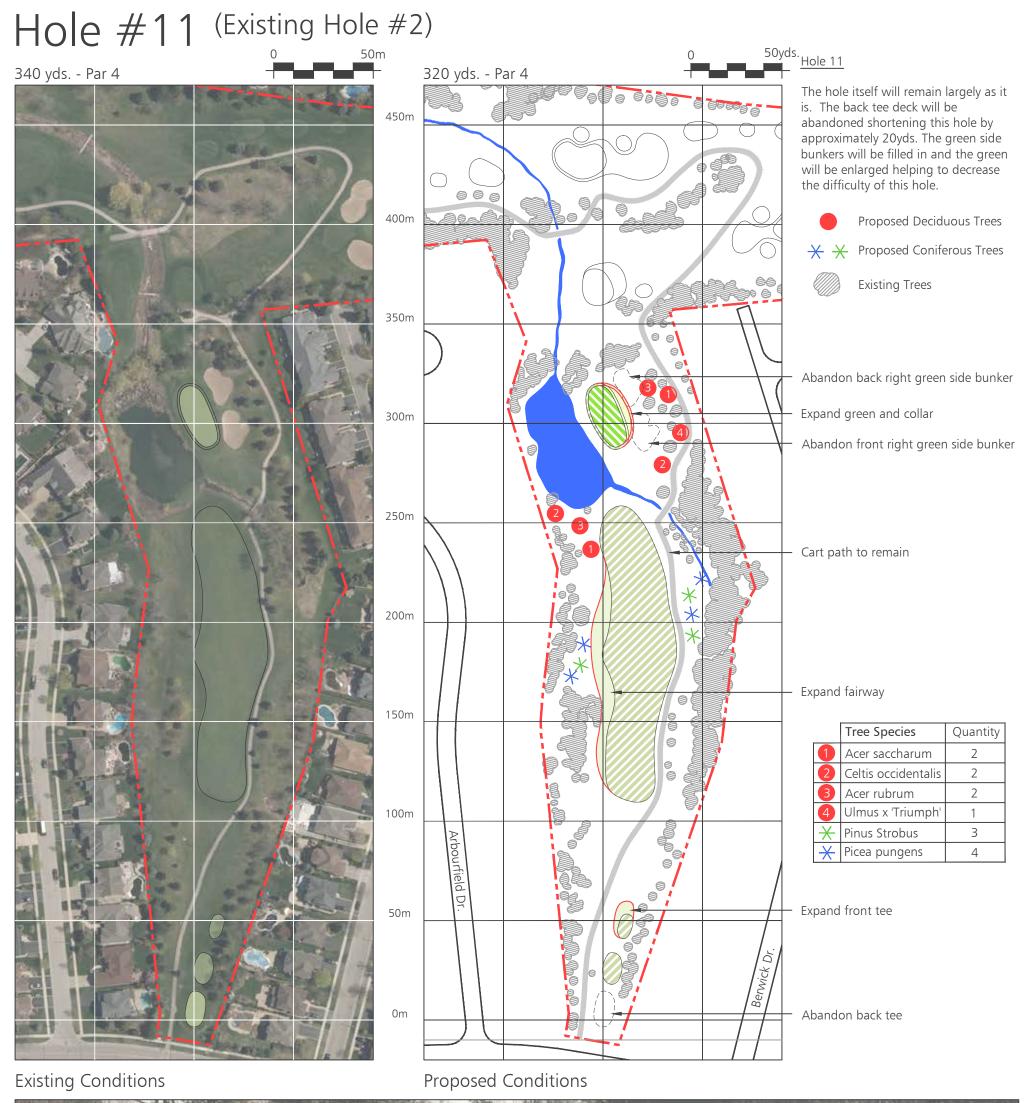

#### **Back Nine**

| Tees  | 10  | 11  | 12  | 13  | 14  | 15  | 16  | 17  | 18  | ln<br>(yds.) | Total<br>(yds.) |
|-------|-----|-----|-----|-----|-----|-----|-----|-----|-----|--------------|-----------------|
| Back  | 378 | 138 | 500 | 188 | 406 | 154 | 437 | 172 | 497 | 2870         | 5734            |
| Front | 338 | 117 | 479 | 157 | 356 | 133 | 402 | 140 | 464 | 2586         | 5201            |
| Par   | 4   | 3   | 5   | 3   | 4   | 3   | 5   | 3   | 5   | 35           | 70              |