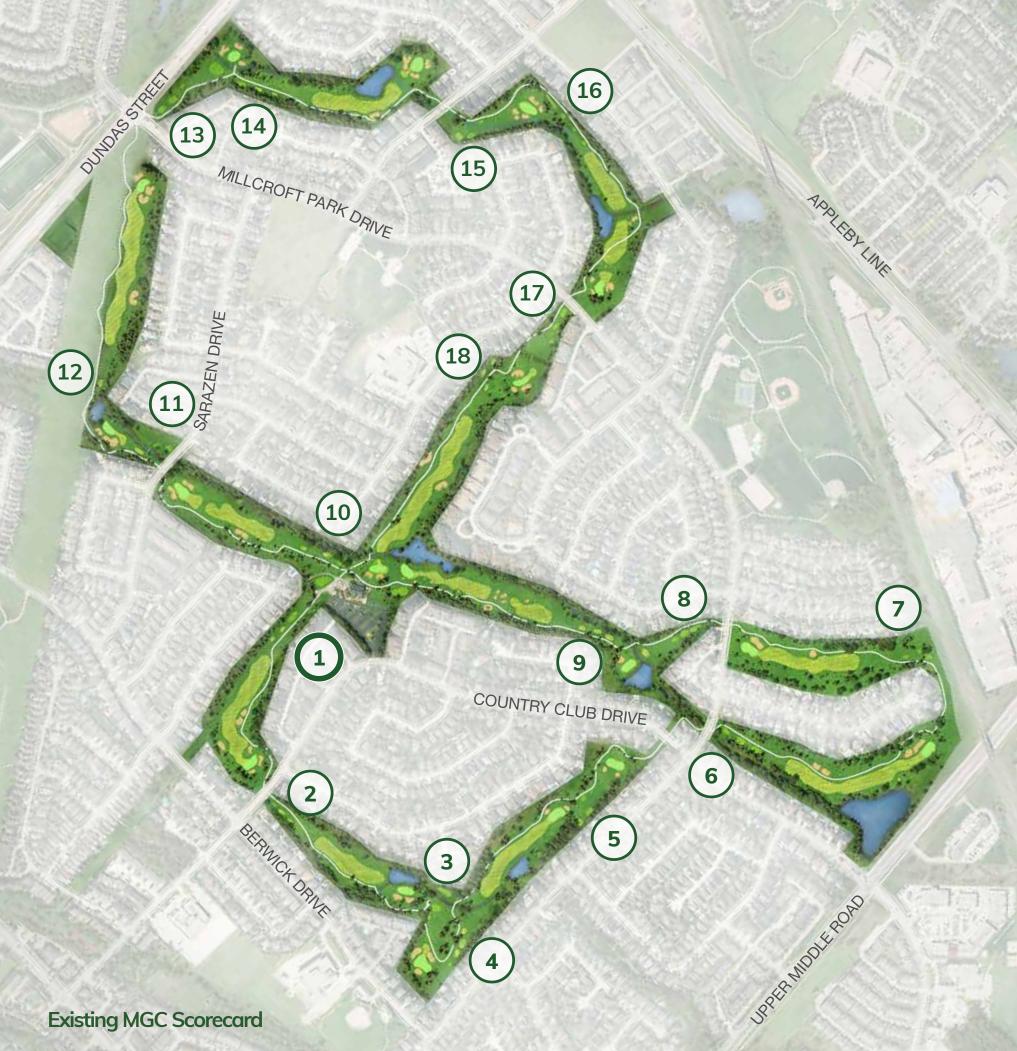

# Existing Golf Course Plan.

#### Front Nine

| Tees  | 1   | 2   | 3   | 4   | 5   | 6   | 7   | 8   | 9   | Out<br>(yds.) |
|-------|-----|-----|-----|-----|-----|-----|-----|-----|-----|---------------|
| Back  | 365 | 340 | 160 | 356 | 145 | 480 | 382 | 171 | 465 | 2864          |
| Front | 350 | 311 | 126 | 336 | 118 | 443 | 363 | 138 | 430 | 2615          |
| Par   | 4   | 4   | 3   | 4   | 3   | 5   | 4   | 3   | 5   | 35            |

#### **Back Nine**

| Tees  | 10  | 11  | 12  | 13  | 14  | 15  | 16  | 17  | 18  | ln<br>(yds.) | Total<br>(yds.) |
|-------|-----|-----|-----|-----|-----|-----|-----|-----|-----|--------------|-----------------|
| Back  | 378 | 138 | 500 | 188 | 406 | 154 | 437 | 172 | 497 | 2870         | 5734            |
| Front | 338 | 117 | 479 | 157 | 356 | 133 | 402 | 140 | 464 | 2586         | 5201            |
| Par   | 4   | 3   | 5   | 3   | 4   | 3   | 5   | 3   | 5   | 35           | 70              |