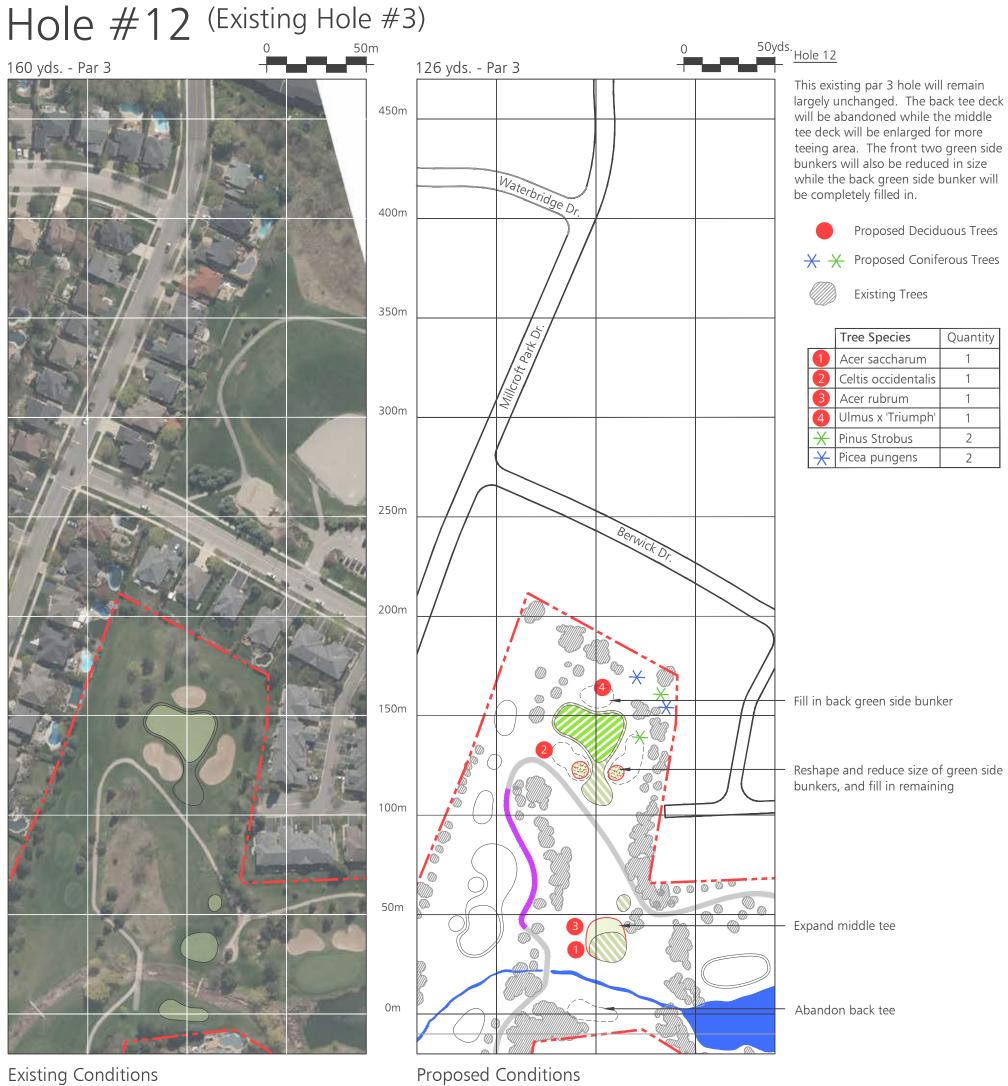

*Existing Conditions**



Proposed Conditions

# Millcroft Golf Club



Project No: BTi-1415 Date: May 14, 2020 Scale: As Shown



andscape Architecture | Site Design

Suite 300 3501 Mis Tel: (905) 453-9398 auga Road Fax: (905) 453-9376 ptario L6X 568 email: tha@bakerturer.co





#### **Existing Conditions**



Proposed Conditions

# Millcroft Golf Club



Project No: BTi-1415 May 14, 2020 Date: As Shown Scale:



Suite 300 8501 Mississauga Road Rrampton Ontario L6Y 5 Tel: (905) 453-9398 Fax: (905) 453-9370







Proposed Conditions

# Millcroft Golf Club



Project No: BTi-1415 Date: May 14, 2020 Scale: As Shown



Landscape Architecture I Site Design

 Suite 300
 Tel:
 (905) 453-9398

 8501 Mississauga Road
 Fax:
 (905) 453-9376

 Brampton Ontario
 L6Y 5G8
 email:
 tba@bakerturner.co





#### **Existing Conditions**



Proposed Conditions

# Millcroft Golf Club



Project No:BTi-1415Date:May 14, 2020Scale:As Shown



Suite 300 8501 Miss Brampton

Tel: (905) 453-9398 Fax: (905) 453-9376



Proposed Conditions



#### Existing Conditions



Proposed Conditions

# Millcroft Golf Club



Project No:BTi-1415Date:May 14, 2020Scale:As Shown



Landscape Architecture I Site Design

 Suite 300
 Tel: (905) 453-9398

 8501 Mississauga Road
 Fax: (905) 453-9376

 Brampton Ontario L6Y 5G8
 email: tba@bakerturner.co



**Existing Conditions** 

Proposed Conditions





Proposed Conditions

# Millcroft Golf Club



Project No: BTi-1415 May 14, 2020 Date: Scale: As Shown



Suite 300 8501 Mis Bramptor

Tel: (905) 453-939 Fax: (905) 453-937





#### Existing Conditions



Proposed Con