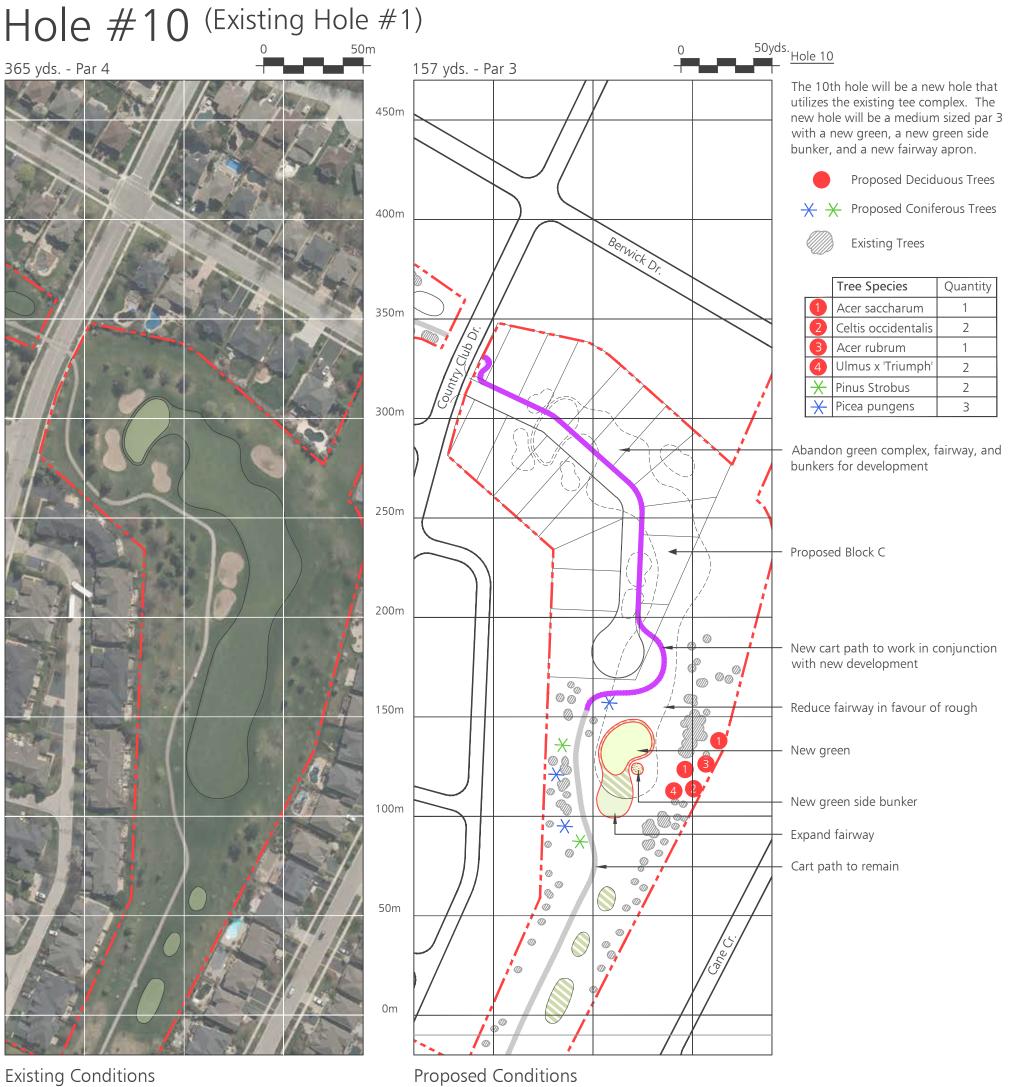

#### **Back Nine**

| Tees  | 10  | 11  | 12  | 13  | 14  | 15  | 16  | 17  | 18  | ln<br>(yds.) | Total<br>(yds.) |
|-------|-----|-----|-----|-----|-----|-----|-----|-----|-----|--------------|-----------------|
| Back  | 378 | 138 | 500 | 188 | 406 | 154 | 437 | 172 | 497 | 2870         | 5734            |
| Front | 338 | 117 | 479 | 157 | 356 | 133 | 402 | 140 | 464 | 2586         | 5201            |
| Par   | 4   | 3   | 5   | 3   | 4   | 3   | 5   | 3   | 5   | 35           | 70              |