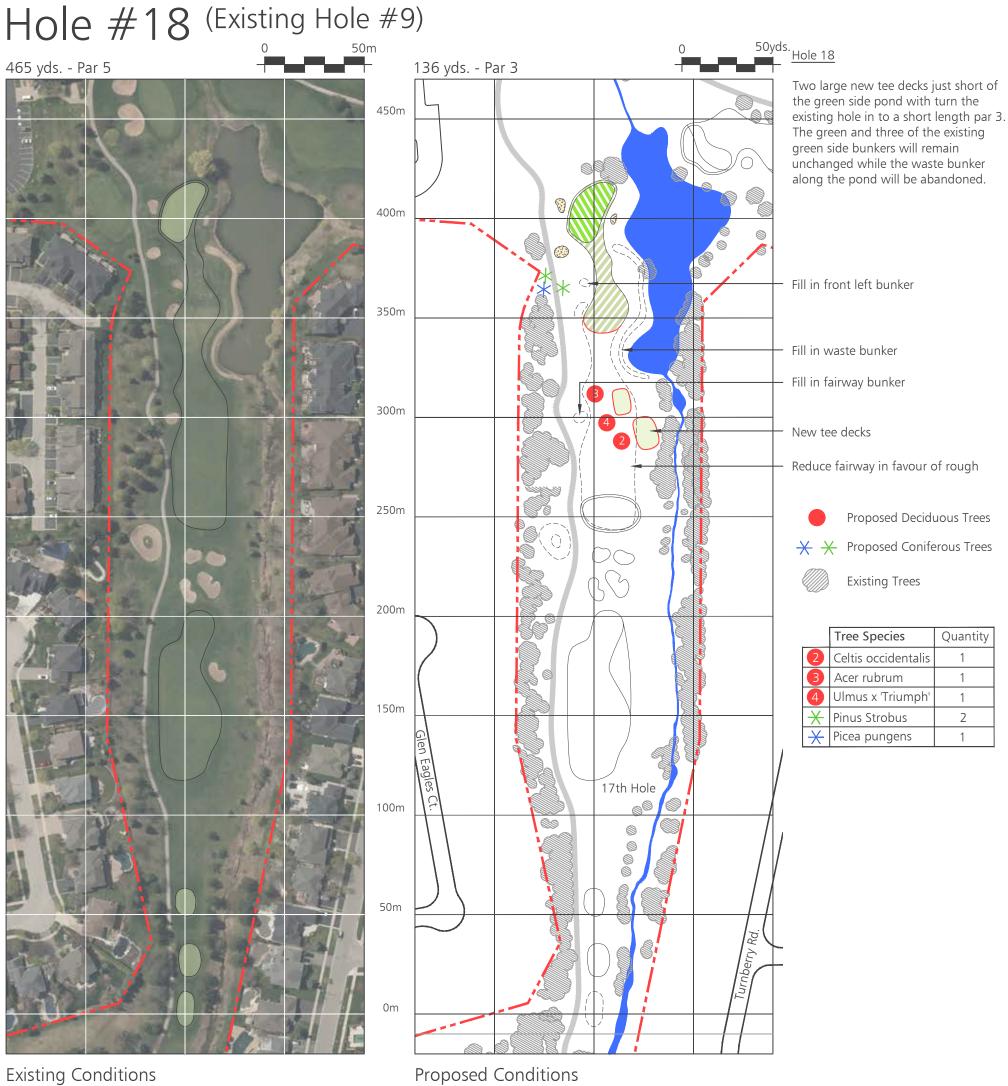

ect No: BTi-1415 May 14, 2020 Date: Scale: As Shown



Suite 300 8501 Mis Bramptor

Tel: (905) 453-939 Fax: (905) 453-937





#### Existing Conditions



Proposed Conditions

# Millcroft Golf Club



Project No:BTi-1415Date:May 14, 2020Scale:As Shown



Suite 300 8501 Mis Bramptor

Tel: (905) 453-9398 Fax: (905) 453-9376







Proposed Conditions

# Millcroft Golf Club



Project No:BTi-1415Date:May 14, 2020Scale:As Shown



Landscape Architecture | Site Design

300 Tel: (905) 453-9398 Wississauga Road Fax: (905) 453-9376 ton Ontario L6Y 5G8 email: tba@bakerturner.cor





#### **Existing Conditions**



Proposed Conditions

# Millcroft Golf Club



Project No: BTi-1415 May 14, 2020 Date: Scale: As Shown



Tel: (905) 453-939 Fax: (905) 453-937 Suite 300 8501 Mis uga Road tario L6Y 5G8



LIF IN M THA LANG .



#### **Existing Conditions**



Proposed Conditions

# Millcroft Golf Club



Project No: BTi-1415 May 14, 2020 As Shown Date: Scale:



Tel: (905) 453-939 Fax: (905) 453-937 Suite 300 3501 Mis



# **GOLF BOOKLET**