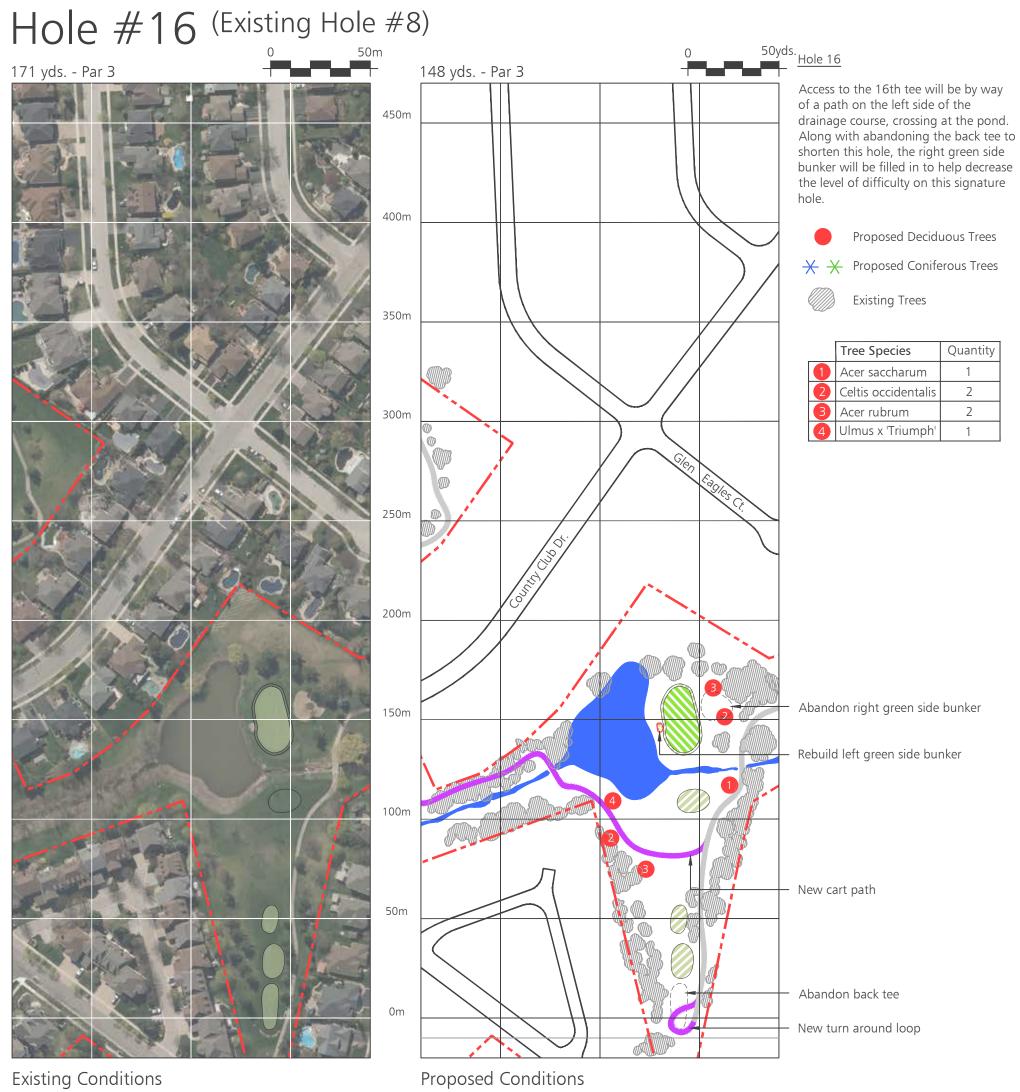

#### **Back Nine**

| Т | -<br>ees | 10  | 11  | 12  | 13  | 14  | 15  | 16  | 17  | 18  | ln<br>(yds.) | Total<br>(yds.) |
|---|----------|-----|-----|-----|-----|-----|-----|-----|-----|-----|--------------|-----------------|
| Е | Back     | 157 | 320 | 126 | 127 | 254 | 146 | 148 | 238 | 136 | 1652         | 3942            |
| F | ront     | 92  | 302 | 118 | 105 | 235 | 131 | 122 | 219 | 114 | 1438         | 3304            |
| P | Par      | 3   | 4   | 3   | 3   | 4   | 3   | 3   | 4   | 3   | 30           | 62              |