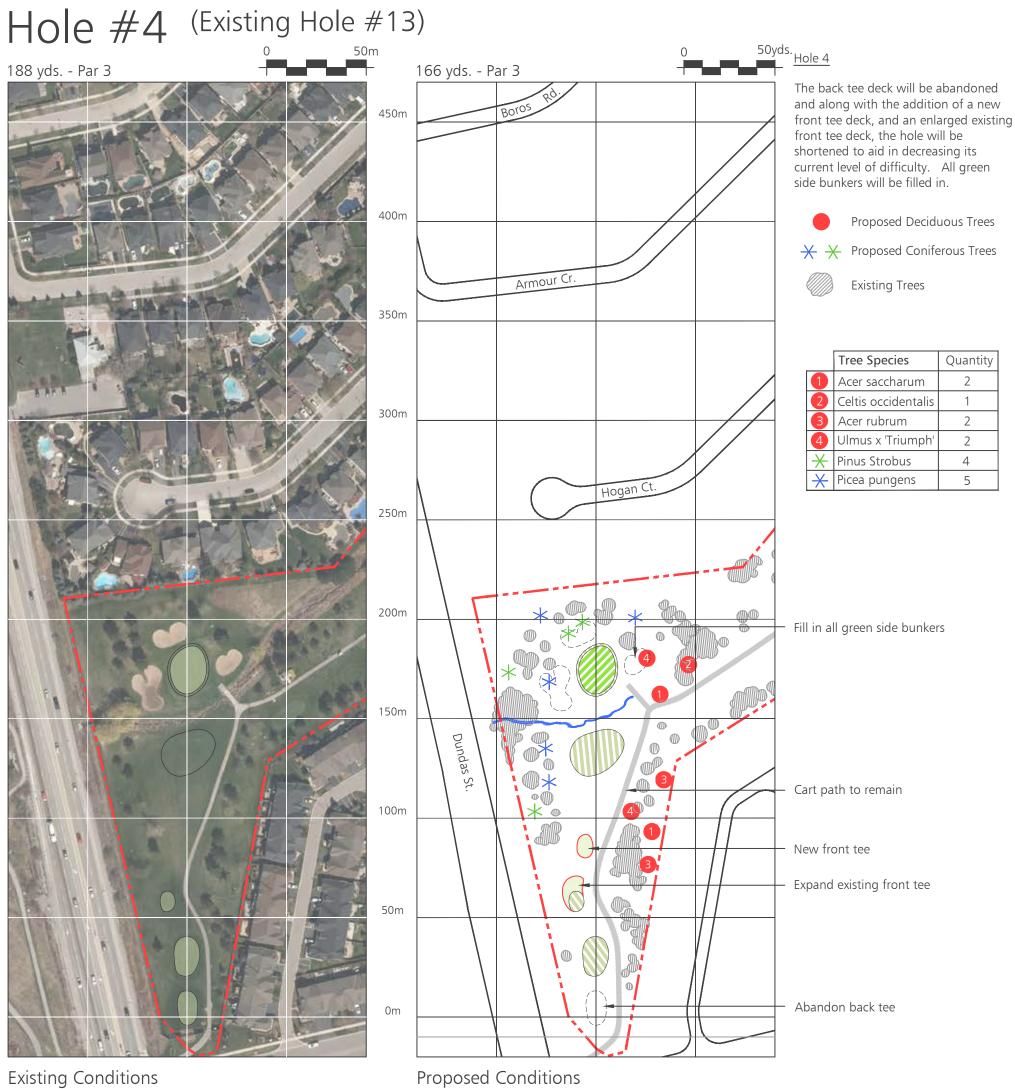

## Millcroft Golf Club



Project No: BTi-1415 Date: May 14, 2020 Scale: As Shown



Landscape Architecture | Site Design

Suite 300 Tel: (905) 453-9398 3501 Mississauga Road Fax: (905) 453-9376 3rampton Ontario L6Y 5G8 email: tba@bakerturner.co





#### Existing Conditions



Proposed Conditions

# Millcroft Golf Club



Project No:BTi-1415Date:May 14, 2020Scale:As Shown



Tel: (905) 453-939 Fax: (905) 453-937 Suite 300 8501 Mis Bramptor uga Road tario L6Y 5G8



Proposed Conditions



#### **Existing Conditions**



Proposed Conditions

# Millcroft Golf Club



Project No: BTi-1415 Date: May 14, 2020 Scale: As Shown



Landscape Architecture | Site Design

Suite 300 Tel: (905) 453-9398 8501 Mississauga Road Fax: (905) 453-9376 Bramoton Ontario L6Y 5G8 email: tba@bakerturner.com

115



**Existing Conditions** 





Proposed Conditions

# Millcroft Golf Club



Project No: BTi-1415 May 14, 2020 As Shown Date: Scale:



Suite 300 3501 Mis

Tel: (905) 453-939 Fax: (905) 453-933



**Proposed Conditions** 



#### Existing Conditions



Proposed Conditions

# Millcroft Golf Club



Project No:BTi-1415Date:May 14, 2020Scale:As Shown



Tel: (905) 453-939 Fax: (905) 453-937 tba@bakerturner.c Suite 300 8501 Mis Bramptor





#### **Existing Conditions**



Proposed Conditions

# Millcroft Golf Club



Project No: BTi-1415 Date: May 14, 2020 Scale: As Shown



andscape Architecture I Site Design

 Suite 300
 Tel:
 (905)
 453-9393

 8501 Mississauga Road
 Fax:
 (905)
 453-9373

 Brampton Ontario
 L6Y 5G8
 email:
 tba@bakerturner.cc





#### **Existing Conditions**



Proposed