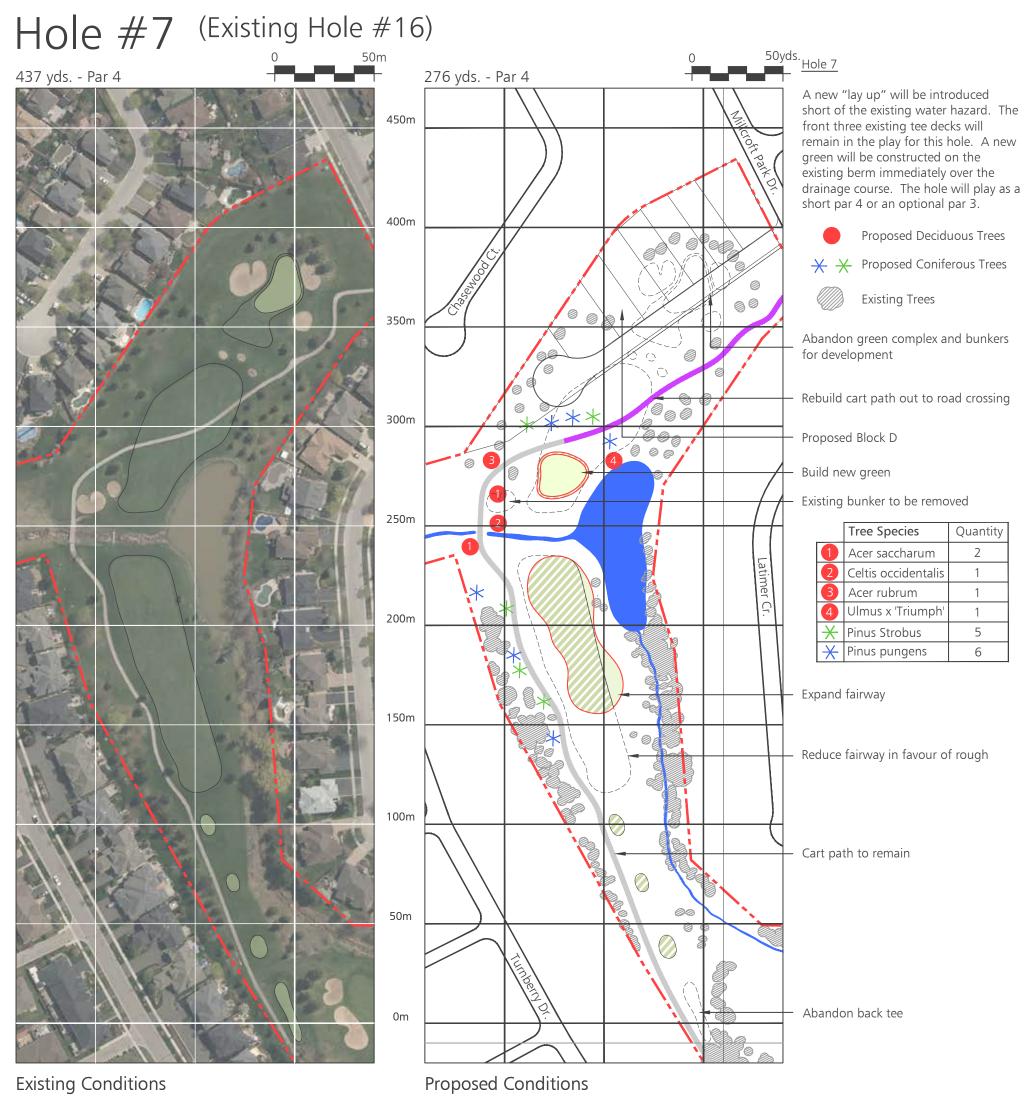

# Proposed Golf Course Plan.

#### Front Nine

| Tees  | 1   | 2   | 3   | 4   | 5   | 6   | 7   | 8   | 9   | Out<br>(yds.) |
|-------|-----|-----|-----|-----|-----|-----|-----|-----|-----|---------------|
| Back  | 344 | 138 | 384 | 166 | 293 | 154 | 276 | 172 | 363 | 2290          |
| Front | 293 | 93  | 368 | 104 | 260 | 108 | 203 | 110 | 327 | 1866          |
| Par   | 4   | 3   | 4   | 3   | 4   | 3   | 4   | 3   | 4   | 32            |

#### **Back Nine**

| Т | -<br>ees | 10  | 11  | 12  | 13  | 14  | 15  | 16  | 17  | 18  | ln<br>(yds.) | Total<br>(yds.) |
|---|----------|-----|-----|-----|-----|-----|-----|-----|-----|-----|--------------|-----------------|
| Е | Back     | 157 | 320 | 126 | 127 | 254 | 146 | 148 | 238 | 136 | 1652         | 3942            |
| F | ront     | 92  | 302 | 118 | 105 | 235 | 131 | 122 | 219 | 114 | 1438         | 3304            |
| P | Par      | 3   | 4   | 3   | 3   | 4   | 3   | 3   | 4   | 3   | 30           | 62              |