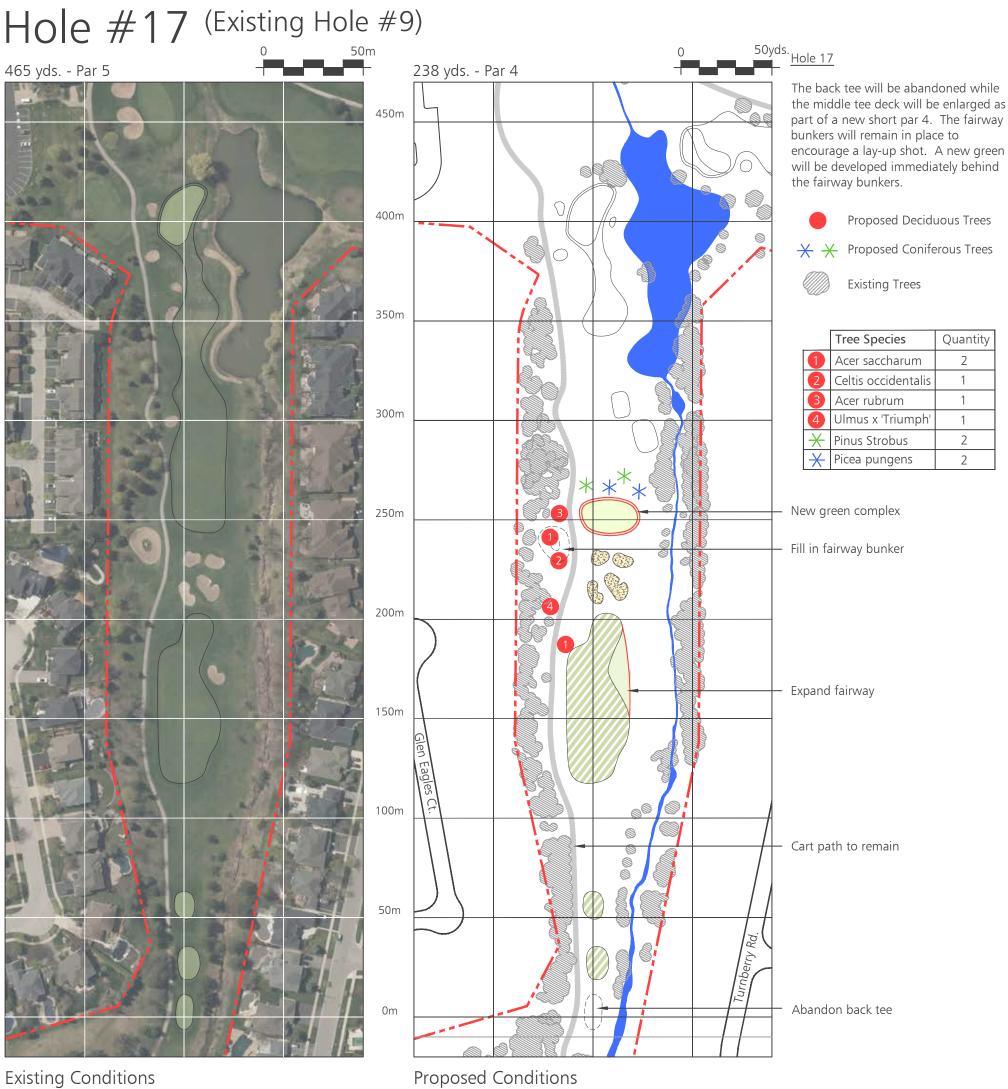

# Proposed Golf Course Plan.

#### **Back Nine**

| Т | -<br>ees | 10  | 11  | 12  | 13  | 14  | 15  | 16  | 17  | 18  | ln<br>(yds.) | Total<br>(yds.) |
|---|----------|-----|-----|-----|-----|-----|-----|-----|-----|-----|--------------|-----------------|
| Е | Back     | 157 | 320 | 126 | 127 | 254 | 146 | 148 | 238 | 136 | 1652         | 3942            |
| F | ront     | 92  | 302 | 118 | 105 | 235 | 131 | 122 | 219 | 114 | 1438         | 3304            |
| P | Par      | 3   | 4   | 3   | 3   | 4   | 3   | 3   | 4   | 3   | 30           | 62              |