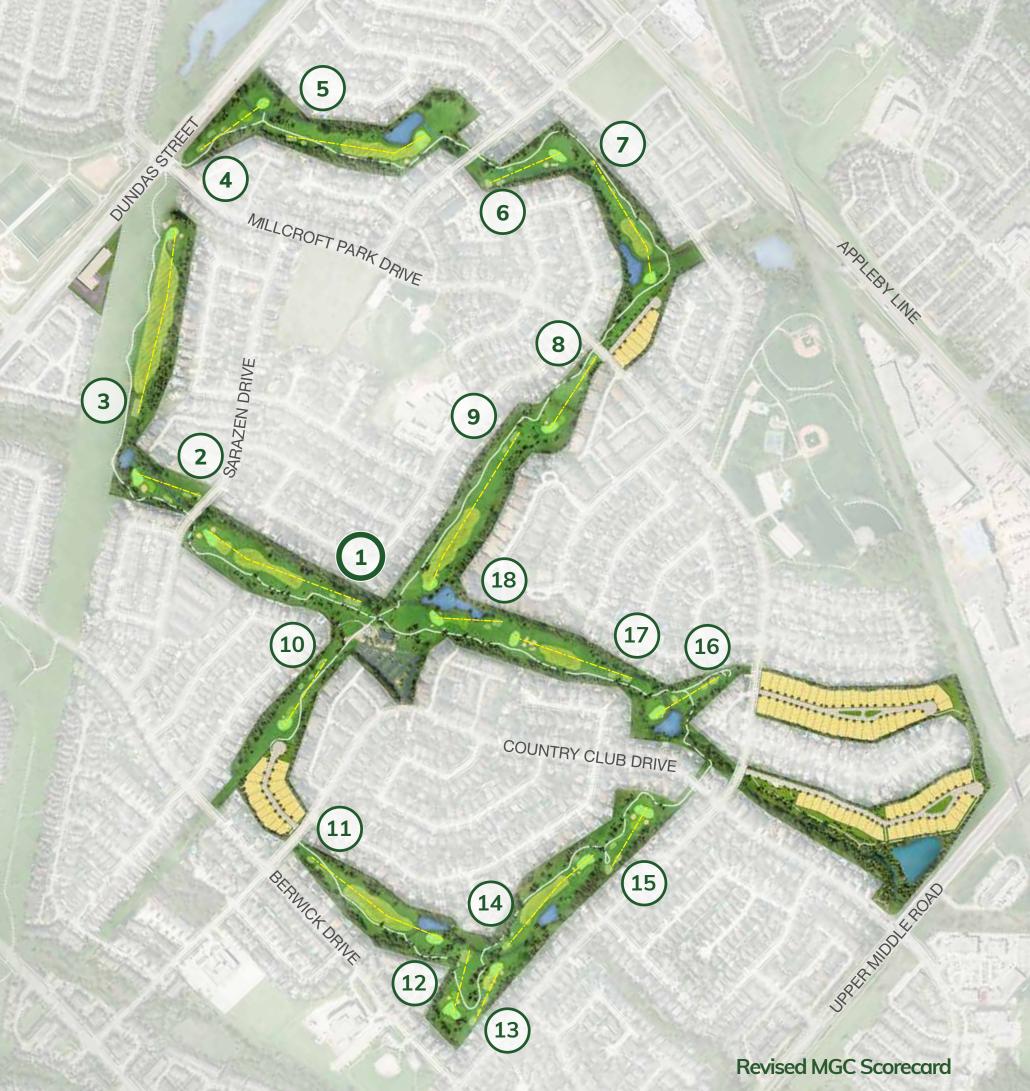

# Proposed Golf Course Plan.

#### Front Nine

| Tees  | 1   | 2   | 3   | 4   | 5   | 6   | 7   | 8   | 9   | Out<br>(yds.) |
|-------|-----|-----|-----|-----|-----|-----|-----|-----|-----|---------------|
| Back  | 344 | 138 | 384 | 166 | 293 | 154 | 276 | 172 | 363 | 2290          |
| Front | 293 | 93  | 368 | 104 | 260 | 108 | 203 | 110 | 327 | 1866          |
| Par   | 4   | 3   | 4   | 3   | 4   | 3   | 4   | 3   | 4   | 32            |

#### **Back Nine**

| Т | -<br>ees | 10  | 11  | 12  | 13  | 14  | 15  | 16  | 17  | 18  | ln<br>(yds.) | Total<br>(yds.) |
|---|----------|-----|-----|-----|-----|-----|-----|-----|-----|-----|--------------|-----------------|
| Е | Back     | 157 | 320 | 126 | 127 | 254 | 146 | 148 | 238 | 136 | 1652         | 3942            |
| F | ront     | 92  | 302 | 118 | 105 | 235 | 131 | 122 | 219 | 114 | 1438         | 3304            |
| P | Par      | 3   | 4   | 3   | 3   | 4   | 3   | 3   | 4   | 3   | 30           | 62              |